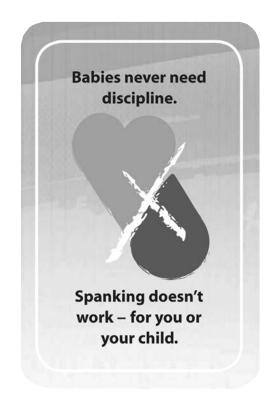

what they should and should not do. They learn to behave by:

- watching their parents and other people;
- getting clear instructions; and
- being praised and encouraged for their efforts.

The right kind of discipline teaches children responsibility, self-control, and right from wrong. It raises the child's self-esteem, encourages the child to do better and strengthens the parent-child bond. Parents should never discipline children until the children are old enough to understand it.

#### Why doesn't spanking work?

Experts say that spanking is not an effective form of discipline. Spanking can make children angry and resentful. It can cause them to lose trust in their parents. It teaches children that hitting others is okay. In the long run, spanking can make children's behaviour worse.



(continued)

Reproduced from the Department of Justice publication Child Abuse is Wrong: What Can I Do? without affiliation or endorsement of the Government of Canada.



HERE Loans
Advice
Support

88 Saskatchewan Street East, Moose Jaw SK S6H 0V4 1 (800) 329-1479

#### WEYBURN POLICE SERVICE



Jamie Blunden Chief of Police



Box 776 400 Coteau Avenue N.E. Weyburn, SK S4H 2K8 mpritchard@weyburn.ca

Tel: (306) 848-3253 Fax: (306) 842-9040 weyburnpolice.ca



Merv Gawryluik, Manager

1-1013 Welling's Road RM of Sherwood, SK S4K 0A2

Phone: (306) 721-1910 Fax: (306) 721-2112

Cell: (306) 536-0166

E-mail: hiliteregina@sasktel.net



2337 Millar Avenue, Saskatoon, SK S7K 2Y3





# OPTIMISE BRAIN FUNCTION

Neuropsychological & QEEG Assessment, Neurotherapy

Dr. D'Arcy Helmer & Associates -