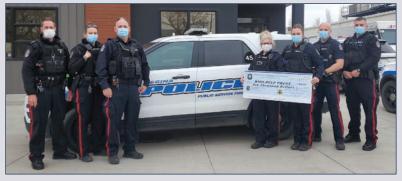

#### **SFPO supports Kids Help Phone**

Proceeds from our 13th Annual Crime Prevention Guide project have allowed the Saskatchewan Federation of Police Officers to make a \$10,000 donation to Kids Help Phone to support Child Abuse Awareness and to help educate and promote the public's role in identifying and reporting this terrible crime.

Members of the Regina Police Service posing with a \$10,000 donation cheque for Kids Help Phone in April 2021.