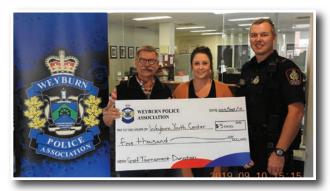

#### **SFPO supports Kids Help Phone**

Proceeds from our 13th Annual Crime Prevention Guide project have allowed the Saskatchewan Federation of Police Officers to make a \$10,000 donation to Kids Help Phone to support Child Abuse Awareness and to help educate and promote the public's role in identifying and reporting this terrible crime.

Members of the Regina Police Service posing with a \$10,000 donation cheque for Kids Help Phone in April 2021.