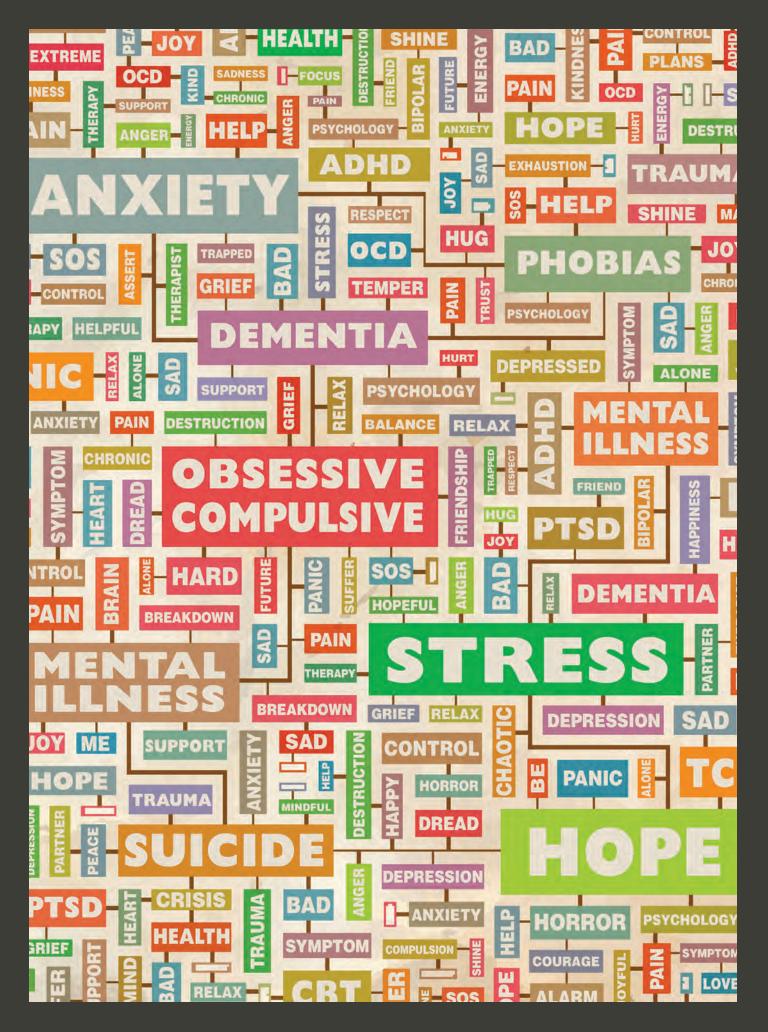

## What are Mental Illnesses?

Mental illnesses are health problems that affect the way we think about ourselves, relate to others, and interact with the world around us. They affect our thoughts, feelings, and behaviours. Mental illnesses can disrupt a person's life or create challenges, but with the right supports, a person can get back on a path to recovery and wellness. It's important to understand that there are many different types of mental illness that affect people in different ways. Within each mental illness, people may have very different symptoms and challenges. However, symptoms are just one piece. Access to services, support from loved ones, and the ability to participate in communities play a big part in the way people experience mental illnesses. Culture, background, and personal beliefs also shape the way people understand mental illnesses.

## Different mental illnesses

Health professionals divide mental illnesses into several different groups based on signs or symptoms. Common groups of mental illnesses include: