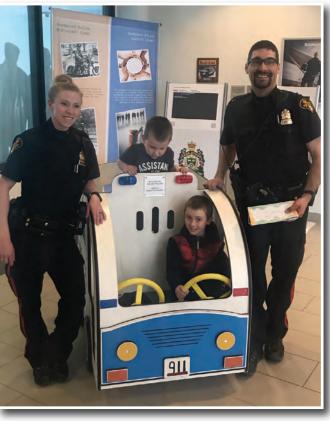

## MOOSE JAW POLICE ASSOCIATION

## "Together We Make a Difference"

Moose Jaw Police Association President Taylor Elder (far right) presenting a cheque for \$5,000 to Special Olympics from proceeds from their MJPA 2018 Golf Tournament.