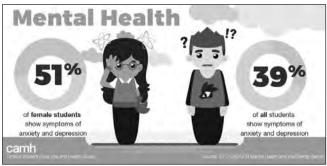

age 24. The opportunity to prevent mental illness or lessen its impacts over a person's lifetime makes the early years particularly important for mental health.

# Challenges and bright spots

"The major challenge we see is the increasing prevalence of depression and anxiety among youth," says **Dr. Hayley Hamilton**, Senior Scientist in **CAMH's Institute for Mental Health Policy Research**, citing a notable rise in the latest CAMH (The Centre for Addition and Mental Health) student survey results.

CAMH's 2017 Ontario Student Drug Use and Health Survey found that 39 per cent of students met criteria for moderate to serious psychological distress, which reflects symptoms of depression or anxiety, up from 24 per cent of students in 2013. "That's a tremendous increase," says Dr. Hamilton.



And this increase is hitting girls hardest. For the first time, more than half of female students (51 per cent) showed signs of moderate to serious psychological distress. The rate among males was 27 per cent. "We need to understand what is driving those gender differences to develop prevention and intervention strategies," says Dr. Hamilton.

To bolster mental health in young people, CAMH researchers are using innovative approaches to identify and treat illnesses earlier. For example, the Depression Early Warning study is using mobile and wearable technology to monitor youth depression, with the goal of optimizing early intervention. CAMH researchers and their partners are also creating and evaluating a mobile app to deliver a better treatment experience for youth with depression or anx