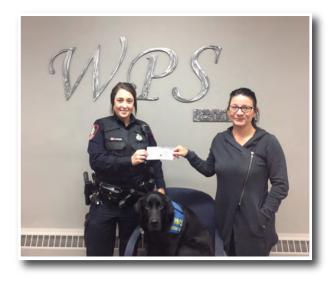

## WEYBURN POLICE ASSOCIATION

Cst. Kaczmar with Weyburn Police Association presenting Tara Busch and trauma K9 Beaumont, with a \$3,500 cheque from the 2<sup>nd</sup> Annual WPA golf tournament. Tara and Beaumont are part of Southeast Regional Victim Services.