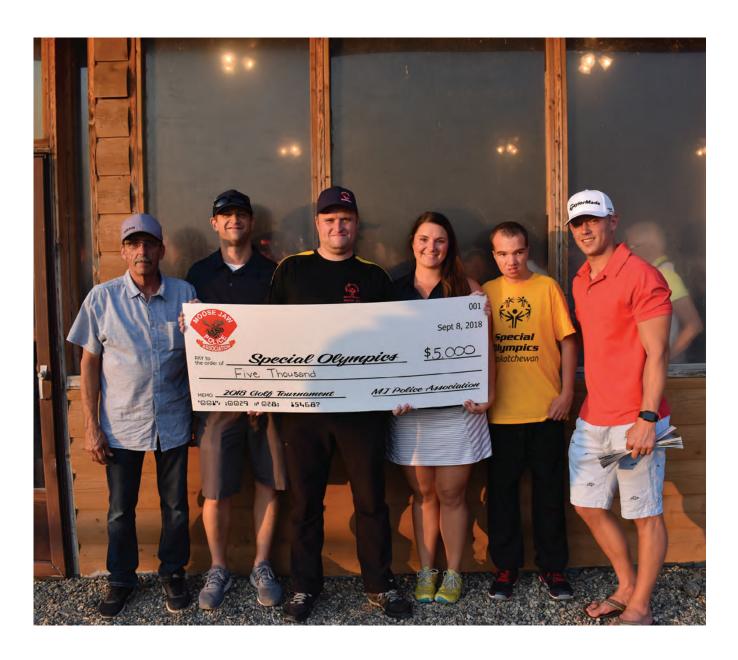

## "Together We Make a Difference"

Moose Jaw Police Association President Taylor Elder (far right) presenting a cheque for \$5,000 to Special Olympics from proceeds from their MJPA 2018 Golf Tournament.