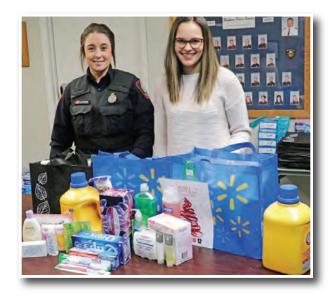

## WEYBURN POLICE ASSOCIATION

Cst. Kaczmar with Weyburn Police Association presenting Tara Busch and trauma K9 Beaumont, with a \$3,500 cheque from the 2<sup>nd</sup> Annual WPA golf tournament. Tara and Beaumont are part of Southeast Regional Victim Services.

Cst. Kaczmar with Weyburn Police Association and Eleesha Cooper with Bespoke Interior Design, pictured with items that were inside of the 'Blessing Bags' handed out to families in need at Christmas time. A final number of 105 bags were given to families that were chosen by the Salvation Army, who qualified to receive a bag filled household essentials. with Cst. and Cooper gathered Kaczmar donations from businesses individuals in the community, purchased the items for the bags, and put the bags together, which were then taken to the Salvation Army, who dispersed them to families in need.