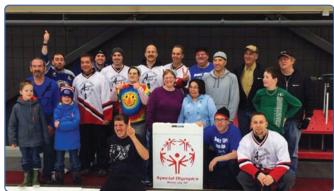

## Moose Jaw Police Association vs Special Olympics

In April 2015, the MJPA again enjoyed a friendly game of floor In May 2015, the MJPA teamed up with the Special Olympics hockey with the Special Olympics team. This is an annual event that both teams very much look forward to. This year's game was very well attended and provided great entertainment. As in other years, the police team was easily outplayed and lost by a large score.

again for some curling. We had a great time and an awesome turnout.

In 2014-2015, the Moose Jaw Police Association donated money to local charities and organizations including the "Better Together" Food Drive, Moose Jaw Minor Hockey, the Carnival Dance Competition, and the Flying Fins Swim Club.