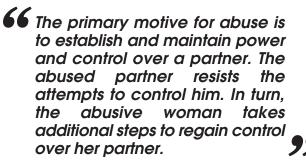

#### So what is abuse?

- Abuse in intimate relationships is a pattern of behaviours where one partner dominates, belittles or humiliates the other.
- Abuse of men by their partners happens when the partner uses emotional, physical, sexual or intimidation tactics. She\* does it to control the man, get her own way and prevent him from leaving the relationship. The abused man is always adapting his behaviour to do what his partner wants, in the hopes of preventing further abuse.
- The primary motive for abuse is to establish and maintain power and control over a partner. The abused partner resists the attempts to control him. In turn, the abusive woman takes additional steps to regain control over her partner.
- Abuse in intimate relationships is not typically an isolated incident. Abuse happens over time. If abuse is allowed to continue, it becomes more frequent and more severe.