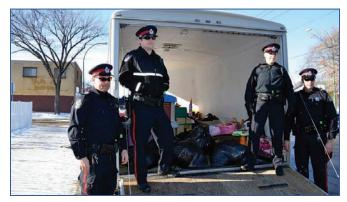

## Regina Police Service Toy Drive Program

On January 23, 2015, officers from the Regina Police Service, fronted by Cst. Desiree Mills, dropped off gently used toys to the North Central Family Centre. The trailer was completely full of toys, stuffed animals, craft supplies, books, strollers, etc. - thousands of toys were delivered to the Centre, where they were distributed to kids and families. It was a great initiative that the community embraced.

THANK YOU to the dozens of individuals who donated.

Unloading the trailer.