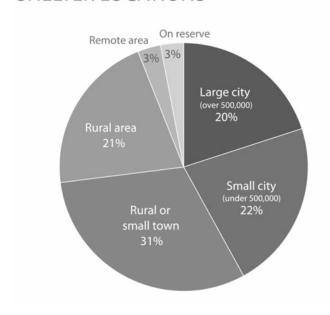

# **SNAPSHOT** OF **FAMILY VIOLENCE** IN CANADA

**FAMILY VIOLENCE** includes intimate partner violence, child maltreatment, and elder abuse. It can be physical, emotional, sexual and financial abuse, as well as neglect

**FAMILY VIOLENCE** 

accounted for approximately 25% of all police-reported violent crime in Canada in 2011

### CHILD MALTREATMENT

OF ADULTS IN CANADA REPORT HAVING EXPERIENCED SOME FORM OF MALTREATMENT AS A CHILD

#### TYPES OF CHILD MALTREATMENT:

- exposure to intimate partner violence 34%
- neglect 34%
- physical abuse 20% memotional abuse - 9% 🛭 sexual abuse – 3%

# INTIMATE PARTNER VIOLENCE

O of women experience intimate partner violence in their lifetime

#### **ABORIGINAL** WOMEN

ARE MORE THAN TWO TIMES AS LIKELY AS NON-ABORIGINAL WOMEN TO EXPERIENCE INTIMATE PARTNER VIOLENCE

PARTNER VIOLENCE IS AGAINST WOMEN

# **ELDER ABUSE**

OF ABUSE OF OLDER ADULTS IS BY FAMILY **MEMBERS OR ACQUAINTANCES** 

OF INCIDENTS OF ELDER ABUSE ARE **PHYSICAL ASSAULTS** 