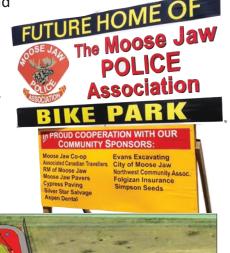

# Saskatchewan's first and only Bicycle Skills Park

In June of 2015, construction began on Saskatchewan's first and only Bicycle Skills Park. This is a unique and exciting way to leave a positive legacy in the community and promote vitality within youth. After two years of planning and organizing, construction began after raising over \$75,000 for the project.

The project was intended to get underway in 2014, but Mother Nature wouldn't cooperate with the plans. The MJPA funded the design of the park, organized the project, supplied the necessary volunteer effort and engaged in fundraising to complete the project. Overall,

the project has received overwhelming public support and positive feedback. To date, support and donations were received from Co-Op, Evans Excavating, the Associated Canadian Travelers, Simpson Seeds, Cypress Paving, the RM of Moose Jaw, the City of Moose Jaw, Folgizan Insurance, Wakamow Valley and the Moose Jaw Pavers. We are very pleased to say that this will be one of the best bike parks in Canada and a valuable asset to our community!