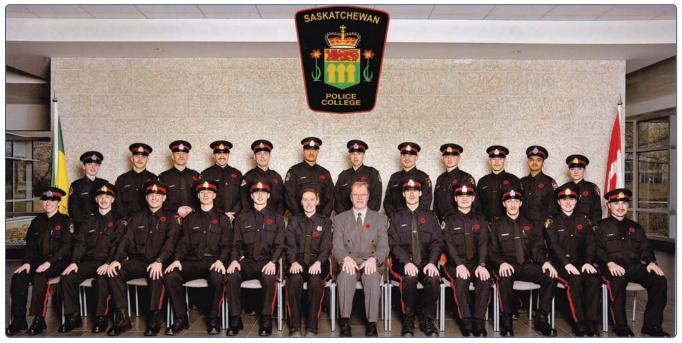

# Saskatchewan Police College

August 5 - December 19, 2014 Recruit Class #69

Front Row (I-r) - Csts. Madison Pawliw, Carter Munday, Mathew Brown, Jordan Zubkow, Sean Jenkins, Cst. Laurie Alexander, Recruit Training Officer, Mitch Crumley, Acting Director, Csts. Brendan Funk, Vikto Hasani, Sam Kosolofski, Angela McEwen, Matthew Hart.

Back Row (I-r) Csts. Erin Donnelly, Cole Janett, Ryan Palka, Adam Strube, Keaton Wlaz, Amol, Cheema, Graham McDonald, Sheldon Reddekopp, Arthur Rekshta, Greg Lee, Muhammad Khan, Stephanie Kepler.