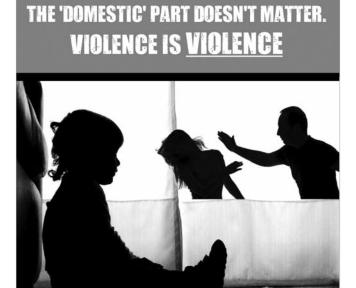

## WHAT IS FAMILY VIOLENCE?

Family violence is any form of abuse or neglect that a child or adult experiences from a family member, or from someone with whom they have an intimate relationship. It is an abuse of power by one person to hurt and control someone who trusts and depends on them.

All family violence is wrong. Some of it is against the law.