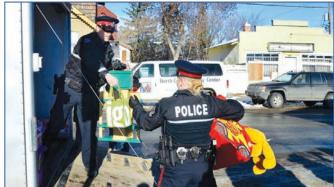

# Estevan Police Association

The Estevan Police Association held its Second Annual Family Christmas Party in December 2014, at the Estevan Family Resource Centre. The party included sleigh rides, potluck supper and a special visit from Santa Claus. Fun and laughter and a few tears were had by all.

The Estevan Police Association, in conjunction with the Estevan Police Service, has been committed to continuing and improving relationships within our community. Several presentations have been completed to date by our School Resource Officer on Sexting, Internet Safety, Bullying, Bike Safety and Safety Patrol. Members have increased their presence by increasing their foot patrols through the local mall and downtown businesses.