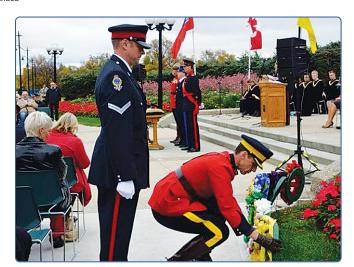

## Police & Peace Officers Eleventh Annual Saskatchewan Memorial

Sunday, September 28, 2014 – Legislative Building, Regina, SK

The Saskatchewan Federation of Police Officers is continually advancing issues of safety for our members and all police and peace officers in the province. In doing so, we remember those who have walked our beats, driven our streets and given the ultimate sacrifice for our communities. The members whose names make up this Honour Roll are a constant reminder of the important and often dangerous situations which we are faced with daily in our communities. Unfortunately, this year we have had to add a new name to the Honour Roll. a further reminder of the sacrifice our members make all too often.