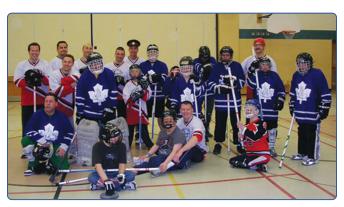

## 2<sup>ND</sup> Annual Copper Cup Pond Hockey Tournament

In February 2015, the Moose Jaw Police Association (MJPA) hosted the 2nd Annual Copper Cup Pond Hockey Tournament in Moose Jaw's beautiful Wakamow Valley. The event was very successful and proved to be an excellent way for Police Officers to interact with the community and promote vitality, all while raising money for various local charities. The tournament was well attended despite the blizzard conditions on game day. Overall, over \$5,000 was raised through team participation and prize raffles. All of the money raised will be donated back to the community of Moose Jaw through various local charities and community projects.