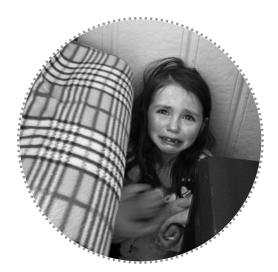

older Canadians. Those aged 25 to 34 years old were three times more likely than those aged 45 and older to state that they had been physically or sexually assaulted by their spouse.
- In 2009, victims of spousal violence were less likely to report the incident to police than in 2004. Just under one-quarter (22%) of spousal violence victims stated that the incident came to the attention of the police, down slightly from 2004 (28%).
- In addition to physical and sexual violence, many Canadians also reported being the

victim of emotional and financial abuse. As in 2004, close to one in five (17%) Canadians said that they had experienced some form of emotional or financial abuse in their current or previous relationship, with put-downs and name calling being the most common form of abuse.



# Police-reported family violence against children and youth, 2009

- Police-reported data for 2009 indicate that children and youth under the age of 18 were most likely to be sexually victimized or physically assaulted by someone they knew (85% of incidents).
- Nearly 55,000 children and youth were the victims of a sexual offence or physical assault in 2009, about 3 in 10 of which were perpetrated by a family member.
- Six in ten children and youth victims of family violence were assaulted by their parents. The youngest child victims (under the age of three years) were most vulnerable to violence by a parent.



240 Victoria Ave E Regina, Sask. S4N 0N4 Phone 565-2044

#### **Kelly Miller**

Manager Owner

"A New High in Service" 100% Canadian Owned



3220 Wells Avenue SASKATOON, SK S7K