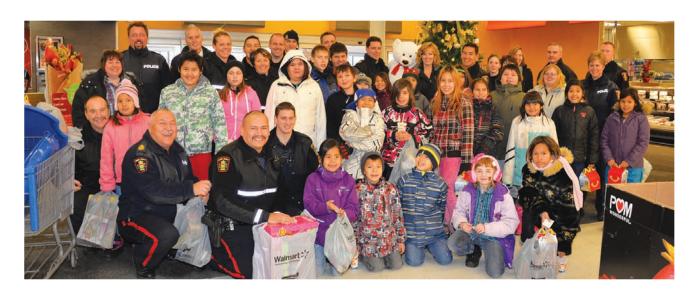

# Prince Albert's Police Service Shop with a Cop Program

Shop with a Cop is a program that the Prince Albert Police Service has been practicing for four years. This idea was established by the St Paul Police Department in Minnesota, USA in 2000.

Sgt Gwen Kennedy, a retired member from Prince Albert Police Service implemented the program here in Prince Albert four years ago. The purpose of the event is to foster positive relationships between youth and officers. Young kids, K -6th grade are selected each year during the end-of-the-year holiday season to shop at one of the local area stores to purchase gifts for members of their immediate family. Each child is given a \$100 gift card. Approximately 1-2 children are assigned to each police officer, who then escorts them around the store and assists in selecting appropriate gifts for each family member. The children are told, and understand, that the money is not for personal use and must only be spent on members of their family.

After shopping, the children will eat lunch and continue to get to know the police officers. We have an average of 25 students partake from our local community schools. Funds for the event have been donated from Prince Albert Crime Stoppers and Prince Albert Victim Services. Prince Albert Northern Buslines provide the bus and driver at no cost. This is an extremely successful event and is an excellent opportunity for police to interact with our youth on a positive note.