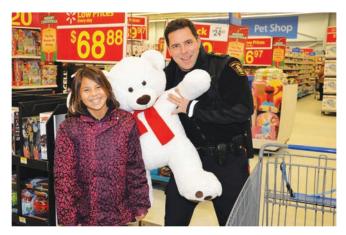

# Prince Albert's Police Service Shop with a Cop Program

Shop with a Cop is a program that the Prince Albert Police Service has been practicing for four years. This idea was established by the St Paul Police Department in Minnesota, USA in 2000.

Sgt Gwen Kennedy, a retired member from Prince Albert Police Service implemented the program here in Prince Albert four years ago. The purpose of the event is to foster positive relationships between youth and officers. Young kids, K -6th grade are selected each year during the end-of-the-year holiday season to shop at one of the local area stores to purchase gifts for members of their immediate family. Each child is given a \$100 gift card. Approximately 1-2 children are assigned to each police officer, who then escorts them around the store and assists in selecting appropriate gifts for each family member. The children are told, and understand, that the money is not for personal use and must only be spent on members of their family.

After shopping, the children will eat lunch and continue to get to know the police officers. We have an average of 25 students partake from our local community schools. Funds for the event have been donated from Prince Albert Crime Stoppers and Prince Albert Victim Services. Prince Albert Northern Buslines provide the bus and driver at no cost. This is an extremely successful event and is an excellent opportunity for police to interact with our youth on a positive note.