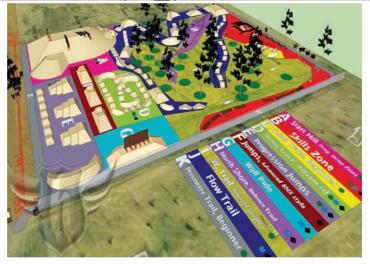

# Saskatchewan's first and only Bicycle Skills Park

In June of 2013, we began developing Saskatchewan's first and only Bicycle Skills Park. We recognized this as a unique and exciting way to leave a positive legacy in our community and promote vitality within our youth. After a year of planning and organizing, we are almost ready to begin construction.

The Moose Jaw Police Association funded the design of the park, organized the project, supplied the necessary volunteer effort and engaged in fundraising to complete the project.

In April 2014, we held a public open house to unveil the design for the park. We had a great turnout from the community to view the design and provide feedback.

In May 2014, we began initial construction and our first major construction phase will begin in July. Overall, the project has received overwhelming public support and positive feedback. To date, we have also received support and donations from Co-Op, Evans Excavating, The Associated Canadian Travellers, the

RM of Moose Jaw, the City of Moose Jaw, Folgizan Insurance, North West Community Association, and the Moose Jaw Pavers.

We are very pleased to say that this will be one of the best bike parks in Canada and a valuable asset to our community!