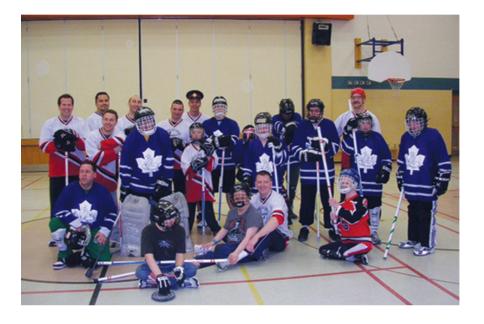

# Moose Jaw Police Association vs Special Olympics

In April 2014, the Moose Jaw Police Association enjoyed a friendly game of floor hockey with the Special Olympics. This is an annual event that both teams very much look forward to.

This year's game was very well attended and provided great entertainment. As in other years, the police team was easily outplayed and lost by a large score.