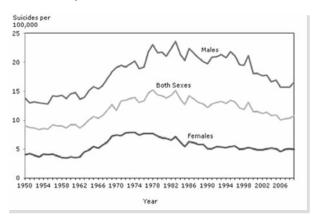

Chart 1: Age-standardized suicide rate, per 100,000, by sex, Canada, 1950-2009

Deaths by suicide, it should be noted, reflect only a small percentage of suicide attempts. It is estimated that for every completed suicide there are as many as 20 attempts. Although males are more likely to die from suicide, females are three to four times more likely to attempt it. Furthermore, females are hospitalized for attempted suicide 1.5 times more frequently than males.

This discrepancy may be due to the fact that females tend to use less fatal methods, such as poisoning—the most common cause of self-harm hospital admissions—whereas males tend to use more violent methods such as hanging and firearms (see Chart 2).