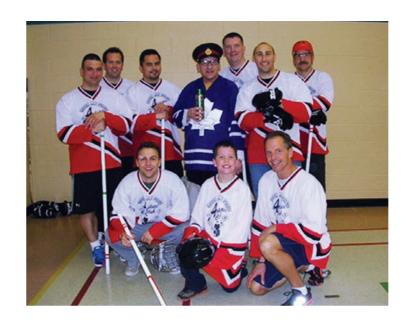

# 1st Annual Copper Cup Pond Hockey **Tournament**

In February 2014, the Moose Jaw Police Association (MJPA) hosted the 1st Annual Copper Cup Pond Hockey **Tournament**. The tournament was held in Moose Jaw's beautiful Wakamow Valley and it had a definite "winter charities and community projects." festival" feel.

Overall, we managed to raise over \$5,000 through team participation and prize raffles. All of the money raised will be donated back to the community of Moose Jaw through various local

The Copper Cup was very successful and proved to be an excellent way for us to interact with the community and promote vitality, all while raising money for various local charities.

The tournament was well attended and supported bv our community.