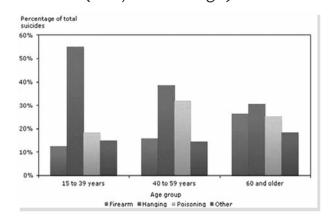

Even though hanging has been the most common method of suicide, it declined with age; 55% of 15 to 39 year-olds died as a result of hanging, compared with 30% of those aged 60 and older. The percentage of suicides involving a firearm, on the other hand, increased with age; 12% of 15 to 39 used a firearm, compared with 26% of those aged 60 and older (Chart 3).

Variability in the method also increased with age. While most young people (15 to 39 years old) committed suicide by hanging, there was greater variability in the method of those aged 40 and older.

Chart 3: Percentage distribution of method used in suicide, by age group, Canada, 2000-2009 (ten year average)