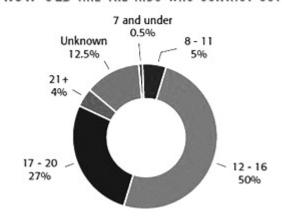

# Suicides and Suicide Rate, by sex and age group (Both sexes no.)

http://www.statcan.gc.ca/tables-tableaux/sum-som/l01/cst01/hlth66a-eng.htm

|                       | 2007               | 2008  | 2009  | 2010  | 2011  |  |  |
|-----------------------|--------------------|-------|-------|-------|-------|--|--|
|                       | Both sexes         |       |       |       |       |  |  |
|                       | number of suicides |       |       |       |       |  |  |
| All ages <sup>1</sup> | 3,611              | 3,705 | 3,890 | 3,951 | 3,728 |  |  |
| 10 to 14              | 33                 | 25    | 25    | 32    | 29    |  |  |
| 15 to 19              | 185                | 208   | 202   | 198   | 198   |  |  |
| 20 to 24              | 290                | 255   | 277   | 288   | 301   |  |  |
| 25 to 29              | 282                | 256   | 258   | 271   | 261   |  |  |
| 30 to 34              | 23                 | 257   | 298   | 292   | 283   |  |  |
| 35 to 39              | 325                | 316   | 332   | 343   | 288   |  |  |
| 40 to 44              | 403                | 452   | 431   | 365   | 354   |  |  |
| 45 to 49              | 486                | 468   | 491   | 502   | 432   |  |  |
| 50 to 54              | 410                | 418   | 476   | 484   | 443   |  |  |
| 55 to 59              | 307                | 337   | 371   | 386   | 375   |  |  |
| 60 to 64              | 203                | 224   | 241   | 272   | 245   |  |  |
| 65 to 69              | 115                | 145   | 138   | 152   | 150   |  |  |
| 70 to 74              | 102                | 114   | 122   | 117   | 128   |  |  |
| 75 to 79              | 103                | 100   | 82    | 103   | 101   |  |  |
| 80 to 84              | 76                 | 67    | 73    | 76    | 76    |  |  |
| 85 to 89              | 42                 | 42    | 54    | 51    | 49    |  |  |
| 90 and older          | 14                 | 21    | 19    | 19    | 13    |  |  |