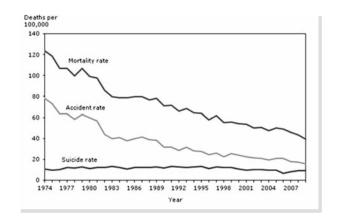

Chart 5: Suicides as a percentage of all deaths, by age group and sex, Canada, 2009

In 2009, 202 individuals aged 15 to 19 committed suicide. This represented almost a quarter (23%) of all deaths in this age group, up from 9% in 1974. The relatively higher proportion of suicide deaths for this age group is due to the decline in overall mortality rates, a trend driven mainly by declines in accidental deaths which continue to be the leading cause of death for 15 to 19 year olds. Despite the progress in reducing deaths from accidents, however, suicide rates for this age group

did not change significantly during this period (see Chart 6).

Chart 6: Age-specific mortality with suicide and accident rates, per 100,000, ages 15 to 19, Canada, 1974 to 2009