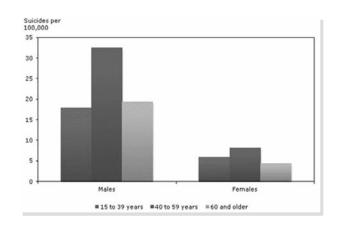

# The highest rates of suicide occur during mid-life

When suicide deaths are examined across age groups, persons aged 40 to 59 have the highest rates (see Chart 4). Forty-five percent of all suicides in 2009 (1,769 out of a total of 3,890) were in this age group, compared with 35% for those aged 15 to 39, and 19% for those over the age of 60. This has been a persistent trend in Canada, yet contrasts with suicide trends in many other countries where the rate of suicide tends to increase with age.

Chart 4: Suicides per 100,000, by age group and sex, Canada, 2009

**Jennifer**Bright CGA Prof. Corp.

201 - 2222 Albert St. Regina, SK, S4P 2V2

**2** 306 347 3375 306 347 3376 jennifer@brightco.ca