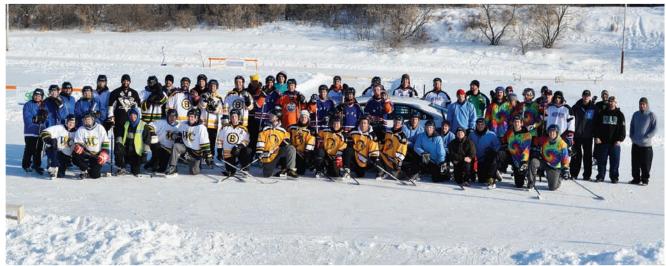

# 1st Annual Copper Cup Pond Hockey **Tournament**

In February 2014, the Moose Jaw Police Association (MJPA) hosted the 1st Annual Copper Cup Pond Hockey **Tournament**. The tournament was held in Moose Jaw's beautiful Wakamow Valley and it had a definite "winter charities and community projects." festival" feel.

Overall, we managed to raise over \$5,000 through team participation and prize raffles. All of the money raised will be donated back to the community of Moose Jaw through various local

The Copper Cup was very successful and proved to be an excellent way for us to interact with the community and promote vitality, all while raising money for various local charities.

The tournament was well attended and supported bv our community.