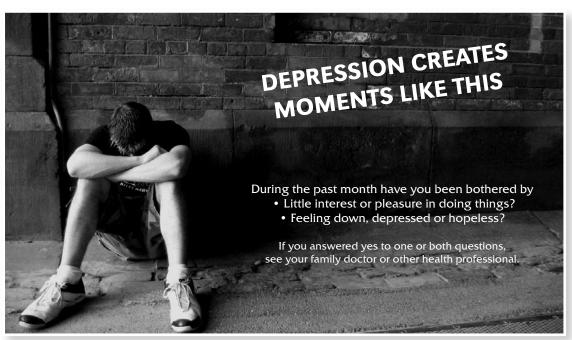

### TEEN DEPRESSION: A GUIDE FOR PARENTS

complicated, teens with depression do not necessarily appear sad, nor do they always withdraw from others. For some depressed teens, symptoms of irritability, aggression, and rage are more prominent.

### Signs and symptoms of depression in teens

- Sadness or hopelessness
- Irritability, anger, or hostility
- Tearfulness or frequent crying
- Withdrawal from friends and family
- Loss of interest in activities
- Changes in eating and sleeping habits
- Restlessness and agitation
- Feelings of worthlessness and guilt
- Lack of enthusiasm and motivation
- Fatigue or lack of energy
- Difficulty concentrating
- Thoughts of death or suicide

If you're unsure if an adolescent in your life is depressed or just "being a teenager," consider how long the symptoms have been present, how severe they are, and how different the teen is acting from his or her usual self. While some "growing pains" are to be expected as teenagers grapple with the challenges of growing up, dramatic, long-lasting changes in personality, mood, or behavior are red flags of a deeper problem.

# The difference between teenage and adult depression

Depression in teens can look very different from depression in adults. The following symptoms of depression are more common in teenagers than in their adult counterparts:• Irritable or angry mood - As noted above, irritability, rather than sadness, is often the predominant mood in depressed teens. A depressed teenager may be grumpy, hostile, easily frustrated, or prone to angry outbursts.