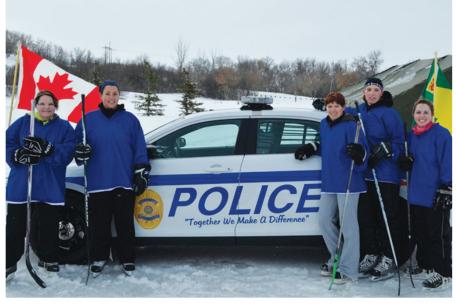

# 1st Annual Copper Cup Pond Hockey **Tournament**

In February 2014, the Moose Jaw Police Association (MJPA) hosted the 1st Annual Copper Cup Pond Hockey **Tournament**. The tournament was held in Moose Jaw's beautiful Wakamow Valley and it had a definite "winter charities and community projects." festival" feel.

Overall, we managed to raise over \$5,000 through team participation and prize raffles. All of the money raised will be donated back to the community of Moose Jaw through various local

The Copper Cup was very successful and proved to be an excellent way for us to interact with the community and promote vitality, all while raising money for various local charities.

The tournament was well attended and supported bv our community.