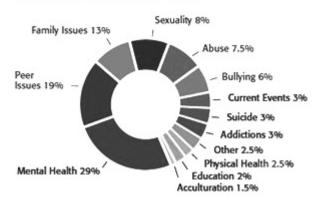

# In 2010, the top three issues most important to kids were:

Mental Health concerns: close to 30% of the issues kids contacted our professional counsellors about related to mental or emotional health struggles. This is a notable increase from 19% recorded in 2004 (first available issue-related statistics); Peer concerns; and Family concerns.