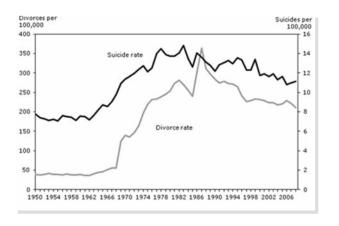

Previous research has found an association between the break-up of a marriage (or co-habiting relationship) and increased risk of depression, the most common mental health disorder amongst people who commit suicide. Given the relationship marital breakdown between depression, and the association between depression and suicide, suicide rates were plotted with the divorce rates for the period 1950-2008. The trend lines show a similar pattern (see Chart 8). This finding is consistent with other studies which have found correlations between suicide and divorce in Canada.

Chart 8: Divorce and suicide rates, per 100,000, Canada, 1950 to 2008

During the 1950s, divorce and suicide rates were fairly stable, but both began to rise during the 1960s. In 1968, Parliament passed the Divorce Act which established a federal-level divorce law. In the following year the divorce rate increased by 128%, and as Chart 8 shows, suicide rates moved

in the same direction. In 1986 the Divorce Act was amended, reducing waiting times from three years of separation to one. This resulted in 1987 having the highest rate of divorce in Canadian history. This increase in divorces was paralleled by an increase in suicide rates. After the 1987 spike in the divorce rate, both divorce and suicide rates have seen a similar decline.