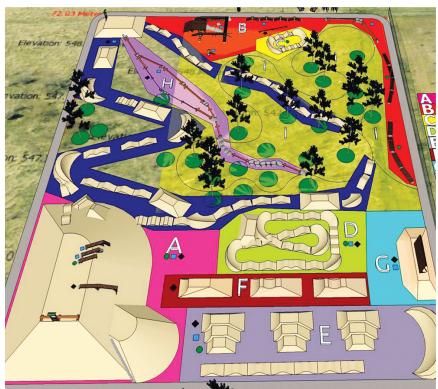

# Saskatchewan's first and only Bicycle Skills Park

In June of 2013, we began developing Saskatchewan's first and only Bicycle Skills Park. We recognized this as a unique and exciting way to leave a positive legacy in our community and promote vitality within our youth. After a year of planning and organizing, we are almost ready to begin construction.

The Moose Jaw Police Association funded the design of the park, organized the project, supplied the necessary volunteer effort and engaged in fundraising to complete the project.

In April 2014, we held a public open house to unveil the design for the park. We had a great turnout from the community to view the design and provide feedback.

In May 2014, we began initial construction and our first major construction phase will begin in July. Overall, the project has received overwhelming public support and positive feedback. To date, we have also received support and donations from Co-Op, Evans Excavating, The Associated Canadian Travellers, the

RM of Moose Jaw, the City of Moose Jaw, Folgizan Insurance, North West Community Association, and the Moose Jaw Pavers.

We are very pleased to say that this will be one of the best bike parks in Canada and a valuable asset to our community!