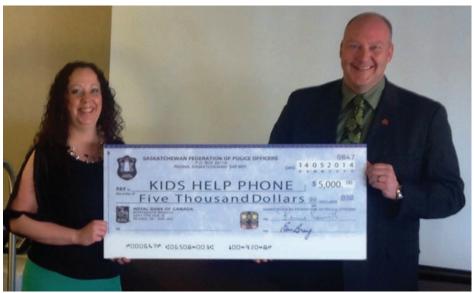

# Proceeds from our Annual Community Guide project have allowed the Saskatchewan Federation of Police Officers to make a \$5,000 donation to Kids Help Phone

At the Saskatchewan Federation of Police Officers' Annual General Meeting on May 14/14, Evan Bray (SFPO President) presented Trish Taylor (Manager of Community Fundraising & Events for KIDS HELP PHONE) with a cheque for \$5,000 from proceeds of their Annual Crime Prevention Guide on Suicide Prevention Awareness.