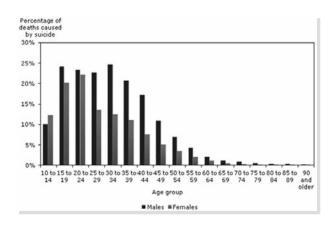

Chart 1: Age-standardized suicide rate, per 100,000, by sex, Canada, 1950-2009

Deaths by suicide, it should be noted, reflect only a small percentage of suicide attempts. It is estimated that for every completed suicide there are as many as 20 attempts. Although males are more likely to die from suicide, females are three to four times more likely to attempt it. Furthermore, females are hospitalized for attempted suicide 1.5 times more frequently than males.

# The highest rates of suicide occur during mid-life

When suicide deaths are examined across age groups, persons aged 40 to 59 have the highest rates (see Chart 4). Forty-five percent of all suicides in 2009 (1,769 out of a total of 3,890) were in this age group, compared with 35% for those aged 15 to 39, and 19% for those over the age of 60. This has been a persistent trend in Canada, yet contrasts with suicide trends in many other countries where the rate of suicide tends to increase with age.

Chart 4: Suicides per 100,000, by age group and sex, Canada, 2009

**Jennifer**Bright CGA Prof. Corp.

201 - 2222 Albert St. Regina, SK, S4P 2V2

**2** 306 347 3375 306 347 3376 jennifer@brightco.ca