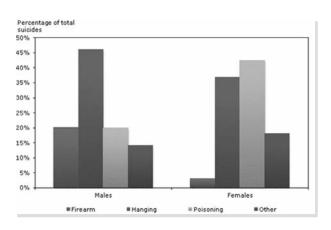

# Methods of suicide vary by sex and age

Over the past ten years, the most common method of suicide in Canada has been hanging (44%), which includes strangulation and suffocation; followed by poisoning (25%) and firearm use (16%).

Males were most likely to commit suicide by hanging (46%) while females most often died by poisoning (42%) (see Chart 2). Males (20%) were far more likely to use firearms than females (3%).

Chart 2: Percentage distribution of method used in suicide, by sex, Canada, 2000-2009 (ten year average)