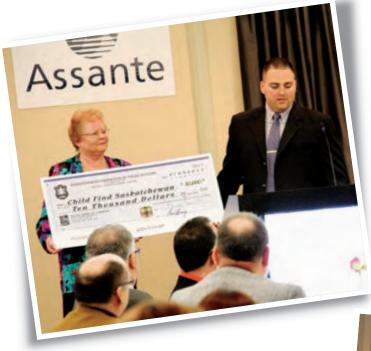

### SFPO SUPPORTS Child Find Saskatchewan

Child Find

Child Find Saskatchewan is a provincial, charitable organization that educates and advocates for the protection and rights of children and youth. They promote awareness of the issues relating to missing children and believe that "a Missing Child is Everyone's Responsibility". All children have the right to be safe. Child Find Saskatchewan's provincial office is located in Saskatoon with a satellite office in Regina and active volunteers in 43 locations throughout Saskatchewan.

On May 7/11, Adam Geiger of the Saskatoon Police Association presented the President of Child Find Saskatchewan, Phyllis Hallat, with a donation of \$10,000.00.

On May 5/12, Jason Stonechild, Vice-President of the Saskatchewan Federation of Police Officers presented Phyllis Hallat with a donation of \$10,000.00.