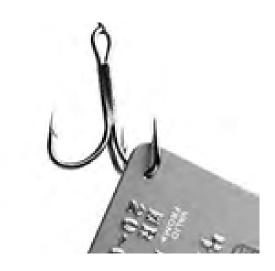

### **Financial Abuse**

The following list contains examples of financial abuse and is reproduced from: Financial Abuse of Older Adults: National Clearinghouse on Family Violence; Teresa Lukawiecki; 1999

- Large sums of money are taken from a bank account
- Signatures on cheques or other papers look suspicious
- The older person is in debt and does not know why
- Bank statements are no longer being sent to the older person's home
- The older person cannot buy food or personal care items, or pay bills
- The older person's will is unexpectedly changed
- The older person's home is unexpectedly sold
- Personal belongings, such as clothes or jewellery, are missing from an older person's home or room in an institution
- The older person is asked to sign legal papers (such as a power of attorney, a will or a joint deed to a house) without being able to understand what they mean
- The older person cannot remember signing papers or making certain money transfers
- The older person is not allowed to decide or speak for himself or herself
- The older person is isolated from friends and family
- The older person feels afraid or worried when talking about money