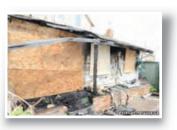

#### by Chad Saxon

Four local residents are safe and sound today thanks to the quick actions of an Estevan Police Service officer.

Const. Steven Enns is credited with saving the four people from a house fire in the early morning hours on Friday. Enns was patrolling a back alley on the 1200 block of Sixth Street when he noticed a fire at the rear of a house. He was able to wake the occupants and help them flee the home with no injuries.

"He saved our lives," said the owner of the home Warren Sukich. "You can't speculate (on what might have happened) but chances are ... five, six minutes later how much more smoke would have been in there, could have we been overcome by it, I don't know."

Although he is still piecing the events together in his mind, Sukich estimates that the fire began around 3 a.m. His girlfriend was awoken by the barking of their dogs who were reacting to Enns knocking on the door.

"He was banging repeatedly on the door and he wasn't getting any response and was about to kick it in. (His girlfriend) got out of bed, woke me up and ran to the door to let the officer in.

"He asked who was in the house and she said our kid was upstairs, he's two, and he immediately ran upstairs, grabbed him, woke up my friend from upstairs and then ran outside."

Sukich said by the time he got out of the house, the flames had already begun to reach the roof. As well, since the fire appears to have began on the back of the house the alarms did not go off.

"If he was 10 to 15 minutes later, who's to say what would have happened?"

Sukich said the damage to the home is extensive and is waiting to hear from his insurance company if it will be a total loss. "It's pretty bad. When you look inside, it's pretty depressing," he said. "The firemen said it was an electrical fire from an outlet box that started inside the wall. That particular breaker on the panel was tripped and that is where the fire started. It started inside the back wall there and proceeded up inside the wall and onto the roof."

Sukich said that although the fire is a bit of "a pain in the ass" everything they lost can be replaced and all involved are safe, something he credits Enns for.

"He's a hell of a guy."