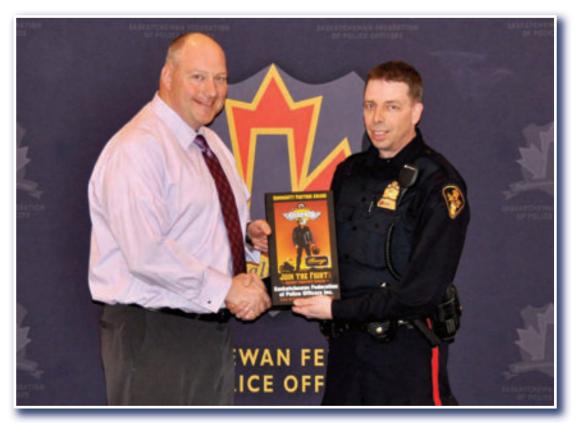

Moose Jaw Police Cst. Taylor Mickleborough with Saskatchewan College of Physicians and Surgeons Pharmacist Investigator Doug Spitzig.

"All we did," says Mickleborough," was reach out to him." Police collected a list of about 50 high-risk users and dealers from their proven-reliable sources. After some cross-referencing and fact checking, they handed the list to Spitzig, who in turn drafted letters to the doctors in question, asking them to justify their prescriptions to the suspected abusers and traffickers. With this approach, the doctors said they were pleased that drug misusers has been identified and agreed to help.