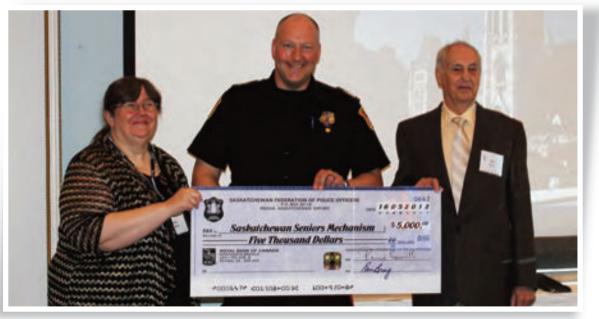

### WE SUPPORT OUR COMMUNITY

Proceeds from this 4<sup>TH</sup> Annual Crime Prevention Guide on Elder Abuse Awareness have allowed the Saskatchewan Federation o Police Officers to make a \$5,000.00 donation to the Saskatchewan Seniors Mechanism to assist them in their goal of improving the lives of seniors in our province.