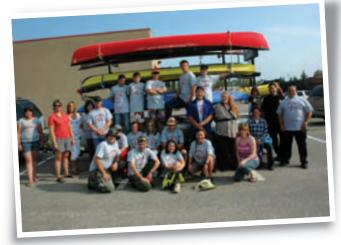

Dr. Greg Konotopetz and Dr. Kim Neudorf 3291 Quance Street 584-2833 www.signaturesmiles.ca

The Prince Albert Police Service in partnership with the Prince Albert Parkland Health Region has completed our sixth season of our youth program, **River Runners**. This was a season of high river water, chilly nights at the end of July and, of course, rain. Our groups worked great as a team to complete our trips and had a positive experience doing it.

River Runners is proud to offer our community youth an opportunity to be involved with a program that incorporates all participants into a team setting.

The following review is presentation to our sponsors. We appreciate the support from our sponsors and want to share our season's experience with you.

#### JULY 11

We had our participants attend a "Team Building" and "Boat Orientation" afternoon. We met at the Police Service and shuttled our group to Camp Kinasao located on Christopher Lake.

We split the participants into two groups. While one group was introduced to water safety and paddling skills, the other group worked on team building tasks. The two groups then alternated. River Runners puts a strong emphasis on working together as an equal team member without any prejudice for race, gender, age or social standing. *A lunch was provided by our funding.* 