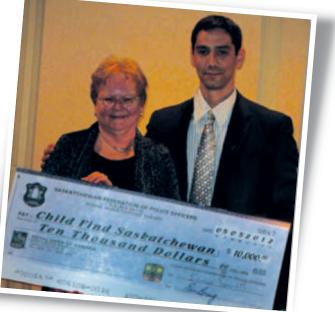

### SFPO SUPPORTS Child Find Saskatchewan

Child Find

Child Find Saskatchewan is a provincial, charitable organization that educates and advocates for the protection and rights of children and youth. They promote awareness of the issues relating to missing children and believe that "a Missing Child is Everyone's Responsibility". All children have the right to be safe. Child Find Saskatchewan's provincial office is located in Saskatoon with a satellite office in Regina and active volunteers in 43 locations throughout Saskatchewan.

On May 7/11, Adam Geiger of the Saskatoon Police Association presented the President of Child Find Saskatchewan, Phyllis Hallat, with a donation of \$10,000.00.

On May 5/12, Jason Stonechild, Vice-President of the Saskatchewan Federation of Police Officers presented Phyllis Hallat with a donation of \$10,000.00.