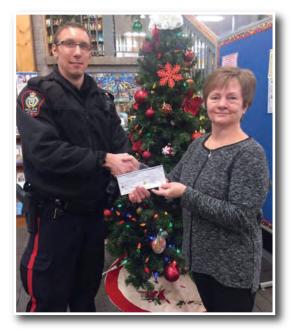

# WEYBURN POLICE ASSOCIATION

Weyburn Library Branch Supervisor Colin Evans handed out certificates of appreciation, during a donor appreciation event held on May 26. At left, Constable Melinda Mintenko of the Weyburn Police Service accepted on behalf of the Weyburn Police Association. At right, Dallin Chicoine accepted on behalf of Prairie Sky Coop.

Weyburn Police Association donated \$500 to SE Regional Library Weyburn to help in recouping the cost of stolen electronics & games lost in a break & enter. Representing the WPA, Cst. Wiebe presents the donations to Debbie Tollefson of the Weyburn library branch.