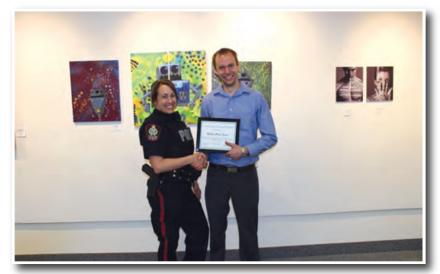

#### Proceeds from this 10<sup>th</sup> Anniversary Crime Prevention Guide allowed the SFPO to make a \$5,000.00 donation to the Royal University Hospital Foundation's "GREATE.R. Campaign."

The donation supports the building, equipping and furnishing of the new Mental Health Assessment and Short Stay Unit for mental health and addictions patients and their families seeking emergency care at RUH. RUH's new Adult Emergency Department is currently under construction and will be completed late in 2019. Its floor space will be almost 2.5 times larger than that of the current emergency department that was last redeveloped 40 years ago. It includes 35 separate examination rooms with glass sliding doors for increased privacy and safety, and has a helipad on the rooftop with direct elevator access to the Emergency Department's trauma zone to enable faster response times.

Left to right: **Bernie Eiswirth** (SFPO Executive Officer) and **Casey Ward** (SFPO President) present a \$5,000 donation to **Tracy Muggli** (Saskatoon Health Region Director of Mental Health and Addictions Services), **Dr. Marilyn Baetz** (Unified Head of the Department of Psychiatry for the Saskatoon Health Region and College of Medicine), and **Arla Gustafson** (RUH Foundation CEO) in support of the Royal University Hospital Foundation's "GREATE.R. Campaign."