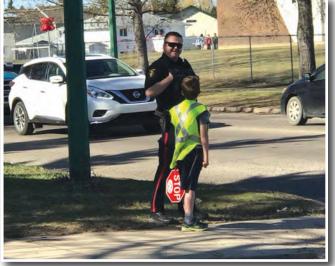

# PRINCE ALBERT POLICE ASSOCIATION

"With Integrity and Innovation We Deliver Service to Our Citizens"

Prince Albert Police Association Team placed first in the Inaugural Year (2018) of the **Kid Sport** fundraiser and plan on defending the title next year. **Kid Sport** raises funds to enable local less-fortunate youth to have registration fees and equipment supplied so they have a chance to participate in community sports.

Cst. MacDonald helping control traffic with a young future police officer in May 2018.