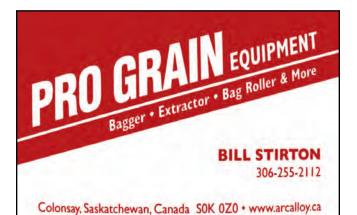

# WEYBURN POLICE ASSOCIATION Marathon for Mental Health

Left to right: Officer Sean Dodge (Project Remember- Modesto PD), Theresa Ann (Love with Lemons), Cst. Bartsch

uniformed Canadian officer running, he will run alongside uniformed US law enforcement officers from all over the United States. Cst. Bartsch is proud to accept this challenge and opportunity to showcase positive community policing and involvement and is proud to be a member of the Saskatchewan Federation of Police Officers.