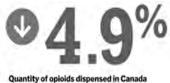

### **Root Causes**

Prescription opioid overdose death rates have not yet dropped following the declining opioid prescribing: the number of outpatient opioid analgesic prescriptions dropped 13% nationally between 2012 and 2015. Yet, the national overdose death rate surged 38% during those years. In short, deaths attributable to prescription opioids have not decreased proportionally to dispensing.