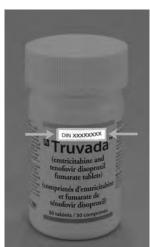

## How to avoid Counterfeit Prescription Drugs

Buy your medications from licensed pharmacies only. Look for an 8-digit drug identification number (DIN) on the product label, or ask your pharmacist or health care provider for this information. Counterfeit prescription drugs can look identical to approved prescription drugs.