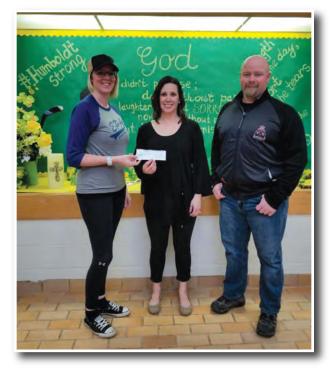

# WEYBURN POLICE ASSOCIATION

Weyburn Library Branch Supervisor Colin Evans handed out certificates of appreciation, during a donor appreciation event held on May 26. At left, Constable Melinda Mintenko of the Weyburn Police Service accepted on behalf of the Weyburn Police Association. At right, Dallin Chicoine accepted on behalf of Prairie Sky Coop.

Weyburn Police Association donated \$500 to SE Regional Library Weyburn to help in recouping the cost of stolen electronics & games lost in a break & enter. Representing the WPA, Cst. Wiebe presents the donations to Debbie Tollefson of the Weyburn library branch.