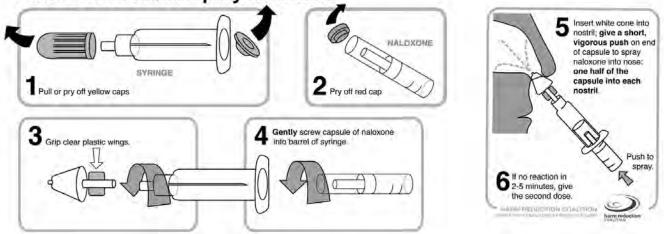

it accessible to friends and loved ones, or potential bystander along with a brief training in how to use these emergency kits.

#### Two current formulations

 Handheld auto injector (developed in 2014)



2) User friendly Intranasal formulation (developed in 2015)



Higher than typical naloxone doses are needed to reverse fentanyl overdose. Many doses may need to be administered to revive someone experiencing a fentanyl overdose.

> Research on the Use and Misuse of Fentanyl and Other Synthetic Opioids. Wilson M. Compton, M.D. Deputy Director, National Institute on Drug Abuse (NIDA).March 21, 2017 https://democrats-energycommerce.house.gov/sites/democrats.energycommerce.house.gov/files/Testimony-Compton-OI-Hrg-Fentanyl-Opioid-Crisis-2017-03-21.pdf

### How to Give Nasal Spray Naloxone







For Immediate Help Call: 306-500-8226 24 hours a day, 7 days a week, 365 days a year. servicemaster.saskatoon@sasktel.net www.svmrestore-saskatoon.ca

# Gibbs Seed Cleaning Box 102, McTaggart, SK SOG 3GO (306) 848-1010





In response to Canada's opioid crisis, provinces and territories have put in place a number of strategies to ensure naloxone is available to first responders, health care workers, high-risk users and the public.

AVAILABILITY OF NALOXONE KITS ACROSS CANADA

|                             |                                          | BC | AB | SK | MB | ON | QC | NB | NS | PE | NL | NWT                   | YT | NU |
|-----------------------------|------------------------------------------|----|----|----|----|----|----|----|----|----|----|-----------------------|----|