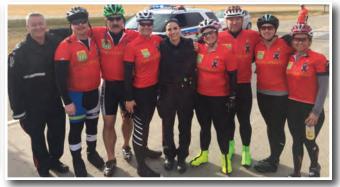

Regina Police Association sponsored members who participated in the Law Enforcement Ride to Remember, pedalling from Prince Albert to Regina in remembrance of those who have lost their lives in the line of duty.