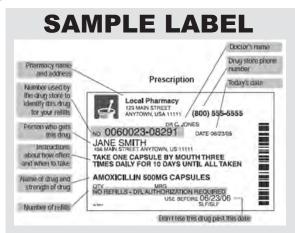

## How to avoid Counterfeit Prescription Drugs

Buy your medications from licensed pharmacies only. Look for an 8-digit drug identification number (DIN) on the product label, or ask your pharmacist or health care provider for this information. Counterfeit prescription drugs can look identical to approved prescription drugs.