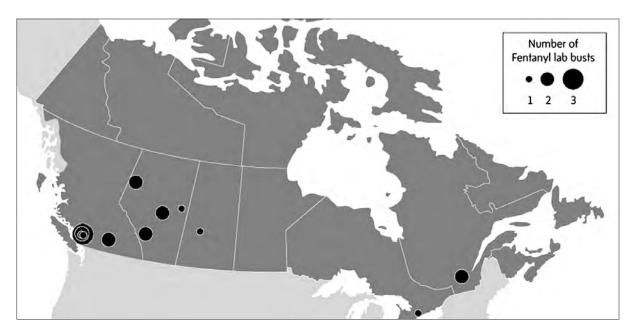

#### What is fentanyl?

Fentanyl is a drug that is 50-100 times more potent than other opioids (such as heroin, oxycodone and morphine). Doctors may prescribe fentanyl for severe pain and for some medical procedures. Because of the strength of this drug,

the dose must be very carefully monitored by a health care provider to make sure that the person does not overdose.

Sometimes fentanyl is used illegally and not received from a licensed prescriber (such as a doctor or nurse practitioner), or is not used properly. This is when using the drug becomes very dangerous; it can slow down a person's breathing, lead to a coma and even cause death.

#### What does fentanyl look like?

Police have found illegal fentanyl in communities across Saskatchewan in the following forms:

- pills sold as fake oxycodone or other street drugs such as gamma-hydroxybutyrate (GHB), ketamine or ecstasy;
- powder (sold as heroin or fentanyl);
- powder mixed into other drugs such as cocaine, crystal meth or marijuana; and
- fentanyl patches used for purposes other than they were prescribed.

#### Some slang terms for fentanyl include: fake oxy, greenies, green beans, beans, green apples, apples, eighties and shady eighties.

#### What are the risks of misusing fentanyl?

When fentanyl is illegally made, sold and improperly used, its use is very risky because:

• Drug dealers sometimes sell this drug by telling the buyer that it is oxycodone when it is actually fentanyl or other substances.

• There could be other toxic chemicals combined with fentanyl. There is no way of knowing the strength or toxicity of the drug.

• Some people use prescribed fentanyl incorrectly. This could lead to an overdose which could result in death.

## What are the signs and symptoms of a fentanyl overdose?

An overdose means that the amount of drug a person has taken is more than the body can handle. The body then has trouble working properly. When a person overdoses they may feel or seem sleepy. They may also have:

- "pinpoint" pupils;
- trouble walking or talking;
- bluish coloured and/or cold and clammy skin;
  - a slow heartbeat;
  - trouble breathing or slow, shallow breathing
  - (10 12 breaths/minute) or snoring;
  - seizures; and
  - severe sleepiness, stupor or coma.

What should I do if I see someone who may have mistakenly taken drugs containing fentanyl or who has taken too much of the drug?

Don't delay. Call 911 right away if the person becomes unconscious, stops breathing, has chest pains, or has a seizure.

If it is safe to do so, remove any fentanyl pills in the person's mouth or patches on the person's skin so that the drug does not continue to be absorbed into their body. If possible, stay with the person until medical help arrives.

Illegal fentanyl users can be in danger of dying even with their first use of the drug.

What advice do you have for people who are taking (or thinking about taking) illegal fentanyl?

Using fentanyl that is not prescribed for you or selling or buying fentanyl from someone that is not a licensed prescriber is both illegal and unsafe.

Illegal and improper use of this drug can cause death. The best way to stay safe is to not use illegal drugs at all. While we advise against illegal use, people who do use drugs should be sure to:

- not use alone;
- start with a small amount;
- know that mixing drugs and/or alcohol could lead to an overdose; and
- use where help can be reached right away.