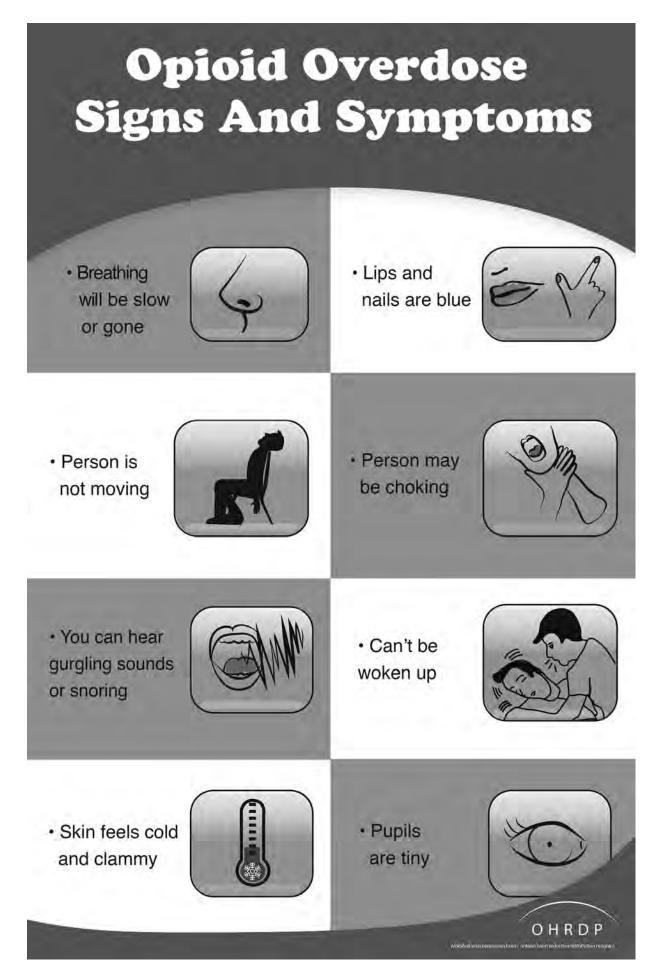

### Overdose signs and symptoms:

- Severe sleepiness
- Slow, shallow breathing
- Lips and nails turn blue
- Person is unresponsive
- Gurgling sounds or snoring
- Cold and clammy skin
- Tiny pupils