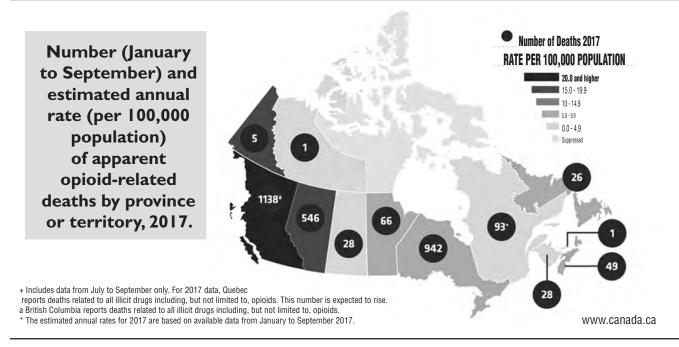

#### Originally published on Tuesday, March 27, 2018 by CTVNews

Opioid-related overdose deaths are drastically rising in Canada, with an estimated 4,000 people losing their lives to such drugs in 2017, new data from the Public Health Agency of Canada reveals. Unfortunately, the data released have confirmed the fear that the crisis has worsened significantly since 2016, despite the efforts from all levels of government and partners to reverse the trend, a statement from the co-chairs of the Special Advisory Committee on the Epidemic of Opioid Overdoses.

According to the Public Health Agency of Canada, 2,923 people are believed to have died from opioid-related overdoses between Jan. and Sept. 2017 -- a 45 per cent increase over the same period the previous year. That death toll is just 23 less than all apparent opioid-related overdose deaths in 2016. Based on available data, public health officials estimate that there were more than 4,000 opioid-related fatalities in Canada in 2017.

According to the Public Health Agency of Canada, 2,923 people are believed to have died from opioid-related overdoses between Jan. and Sept. 2017.

The data also indicates that illegally-produced synthetic opioids like fentanyl accounted for 72 per cent of accidental apparent opioid-related deaths between Jan. and Sept. 2017, compared to 55 per cent in 2016. An estimated 92 per cent of apparent opioid-related deaths in the first three quarters of 2017 were accidental.

The chart below shows a breakdown by age of accidental opioid-related deaths across Canada. Please note that data for Newfoundland and Labrador, Prince Edward Island and Nunavut unavailable.

The new data also revealed that males account for a staggering 76 per cent of all accidental apparent opioid-related deaths, with people between 30 and 39 the most at-risk, accounting for 28 per cent of fatalities.

## Per cent of accidental opioid-related deaths by age group and province or territory - January 2016 to September 2017

|                       | < 19 | 20 to 29 | 30 to 39 | 40 to 49 | 50 to 59 | 60 to 69 | > 70 |
|-----------------------|------|----------|----------|----------|----------|----------|------|
| British Columbia      | 2    | 18       | 28       | 24       | 21       | 6        | 0    |
| Alberta               | 3    | 21       | 34       | 19       | 17       | 5        | 1    |
| Saskatchewan          | 3    | 17       | 38       | 14       | 18       | 9        | 1    |
| Manitoba              | 1    | 27       | 34       | 15       | 11       | 10       | 3    |
| Ontario               | 2    | 21       | .25      | 22       | 22       | 7        | 1    |
| Quebec                |      | 13       | 21       | 27       | 23       | 11       | 1    |
| New Brunswick         | 2    | 20       | 20       | 22       | 22       | 12       | 4    |
| Nova Scotia           | 2    | 18       | 28       | 19       | 25       | 8        | 0    |
| Yukon                 | 0    | 11       | 56       | 22       | 11       | 0        | 0    |
| Northwest Territories | 0    | 40       | 20       | 0        | 20       | 20       | 0    |
|                       |      |          |          |          |          |          |      |