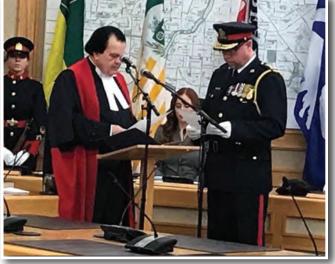

# 10th Anniversary

SASKATCHEWAN FEDERATION OF POLICE OFFICERS

# PRESCRIPTION DRUG ABISSION OF AN ANTERSE GUIDE

PREMIER OF SASKATCHEWAN LEGISLATIVE BUILDING REGINA, CANADA S4S 0B3

2018 Crime Prevention Guide

The Government of Saskatchewan is pleased to support the Saskatchewan Federation of Police Officers' (SFPO) Annual Crime Prevention Guide. This year's guide focuses on increasing awareness about prescription drug abuse.