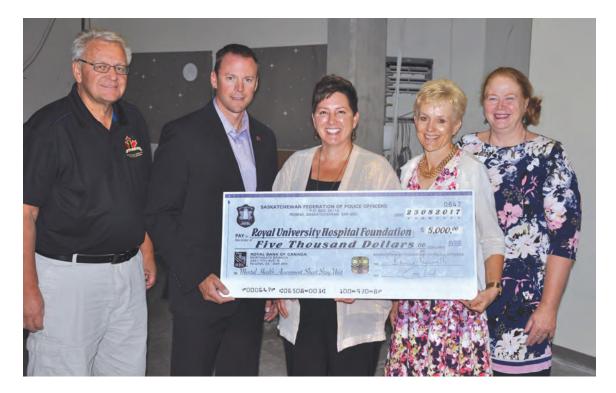

#### Proceeds from this 10<sup>th</sup> Anniversary Crime Prevention Guide allowed the SFPO to make a \$5,000.00 donation to the Royal University Hospital Foundation's "GREATE.R. Campaign."

The donation supports the building, equipping and furnishing of the new Mental Health Assessment and Short Stay Unit for mental health and addictions patients and their families seeking emergency care at RUH. RUH's new Adult Emergency Department is currently under construction and will be completed late in 2019. Its floor space will be almost 2.5 times larger than that of the current emergency department that was last redeveloped 40 years ago. It includes 35 separate examination rooms with glass sliding doors for increased privacy and safety, and has a helipad on the rooftop with direct elevator access to the Emergency Department's trauma zone to enable faster response times.

Left to right: **Bernie Eiswirth** (SFPO Executive Officer) and **Casey Ward** (SFPO President) present a \$5,000 donation to **Tracy Muggli** (Saskatoon Health Region Director of Mental Health and Addictions Services), **Dr. Marilyn Baetz** (Unified Head of the Department of Psychiatry for the Saskatoon Health Region and College of Medicine), and **Arla Gustafson** (RUH Foundation CEO) in support of the Royal University Hospital Foundation's "GREATE.R. Campaign."