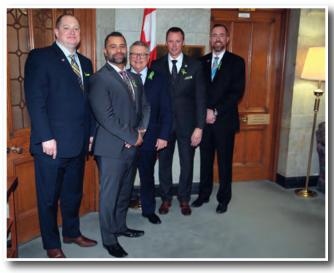

#### CANADIAN POLICE ASSOCIATION 2018 LEGISLATIVE CONFERENCE

Canada's Minister of Public Safety Ralph Goodale meets with CPA President Tom Stamatakis prior to the Minister's presentation to CPA delegates gathered in Ottawa

This past April, PAO representatives along with their counterparts from across Canada met with MPs, senators and federal ministers as part of the 2018 CPA Legislative Conference. These individual meetings in tandem with a full business agenda provided association leaders with an opportunity to bring an informed message on behalf of our frontline to the members of all major political parties. This year our efforts focused on the three issues outlined below and we will continue to ask for status updates in the weeks and months ahead.