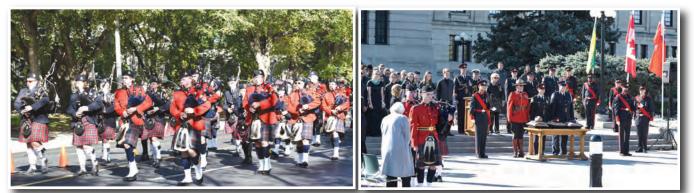

# 14<sup>th</sup> Annual Saskatchewan Police and Peace Officers Memorial

The 14<sup>th</sup> Annual Saskatchewan Police and Peace Officers Memorial honoured 62 fallen members who died on duty in the province. The names on the Honour Roll date back to 1877.

continued