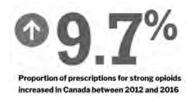

The good news is that the overall quantity of opioids dispensed in Canada is declining, but the fact that such a large number of people are still being prescribed opioids continues to be a concern," says Michael Gaucher, director of Pharmaceuticals and Health Workforce Information Services at CIHI.

In 2016, 21.5 million prescriptions for opioids were dispensed in Canada up from 20.2 million in 2012.



"Opioids are very effective drugs and they're an important part of pain management for many Canadians, but the benefits and risks need to be considered when being prescribed." This increase is just over 2% when adjusted for population growth.

During this period, an increasing proportion of all opioid prescriptions in Canada were for strong opioids, up from 52.2% in 2012 to 57.3% in 2016.



6 opioids accounted for more than 96% of all opioid prescriptions: hydromorphone, morphine, fentanyl, oxycodone, codeine and tramadol. The first 4 of these 6 are considered strong opioids and are usually prescribed for moderate to severe pain.

"We have to acknowledge that this is a balancing act. While we're trying to reduce the prescribing of opioids overall, we have to recognize that there are people who, for a very significant period of time, have been dependent on strong opioids. We're not going to change that overnight."

Although a great deal of attention has focused on fentanyl and the harms attributed to its use and misuse, it is much less frequently prescribed than other strong opioids. Since 2012, the number of prescriptions for strong opioid prescriptions other than fentanyl