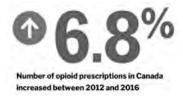

### **Root Causes**

Prescription opioid overdose death rates have not yet dropped following the declining opioid prescribing: the number of outpatient opioid analgesic prescriptions dropped 13% nationally between 2012 and 2015. Yet, the national overdose death rate surged 38% during those years. In short, deaths attributable to prescription opioids have not decreased proportionally to dispensing.