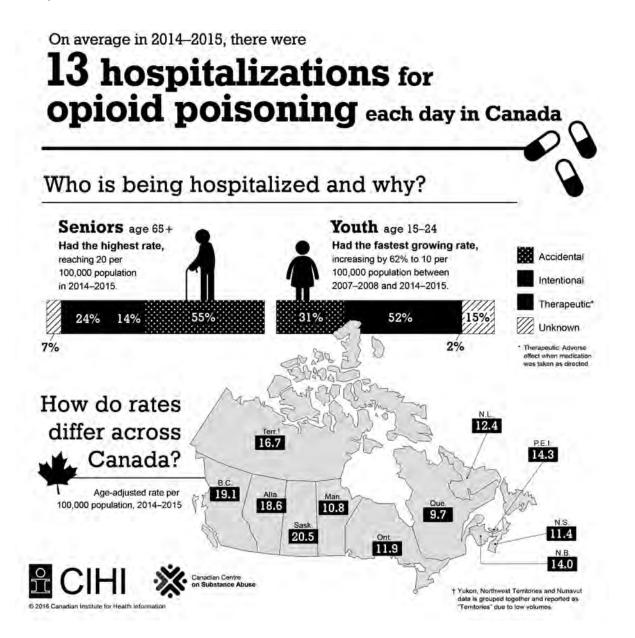

The chart below shows a breakdown by age of accidental opioid-related deaths across Canada. Please note that data for Newfoundland and Labrador, Prince Edward Island and Nunavut unavailable.

The new data also revealed that males account for a staggering 76 per cent of all accidental apparent opioid-related deaths, with people between 30 and 39 the most at-risk, accounting for 28 per cent of fatalities.

## Per cent of accidental opioid-related deaths by age group and province or territory - January 2016 to September 2017

|                       | < 19 | 20 to 29 | 30 to 39 | 40 to 49 | 50 to 59 | 60 to 69 | > 70 |
|-----------------------|------|----------|----------|----------|----------|----------|------|
| British Columbia      | 2    | 18       | 28       | 24       | 21       | 6        | 0    |
| Alberta               | 3    | 21       | 34       | 19       | 17       | 5        | 1    |
| Saskatchewan          | 3    | 17       | 38       | 14       | 18       | 9        | 1    |
| Manitoba              | 1    | 27       | 34       | 15       | 11       | 10       | 3    |
| Ontario               | 2    | 21       | .25      | 22       | 22       | 7        | 1    |
| Quebec                |      | 13       | 21       | 27       | 23       | 11       | 1    |
| New Brunswick         | 2    | 20       | 20       | 22       | 22       | 12       | 4    |
| Nova Scotia           | 2    | 18       | 28       | 19       | 25       | 8        | 0    |
| Yukon                 | 0    | 11       | 56       | 22       | 11       | 0        | 0    |
| Northwest Territories | 0    | 40       | 20       | 0        | 20       | 20       | 0    |
|                       |      |          |          |          |          |          |      |