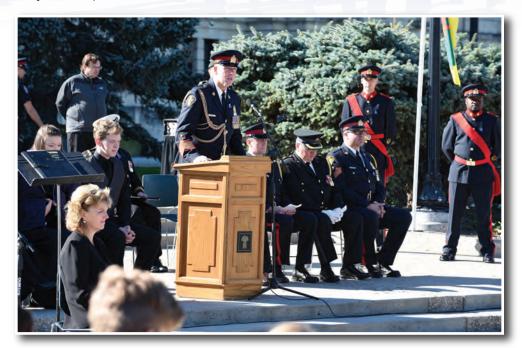

# 14<sup>th</sup> Annual Saskatchewan Police and Peace Officers Memorial

The 14<sup>th</sup> Annual Saskatchewan Police and Peace Officers Memorial honoured 62 fallen members who died on duty in the province. The names on the Honour Roll date back to 1877.

continued